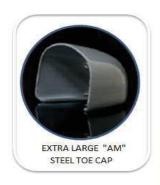

## **Technical Features:**

EU NORM: EN ISO 20345:2011 S5 SRC

UPPER PVCLINING Polyester

SOLE PVC with Nitrile Rubber

S5 = SB(FO) + A + E + P + Water Resistant

SB: Extra large toe cap resistant to

200 j

FO: Resistance to Hydrocarbons