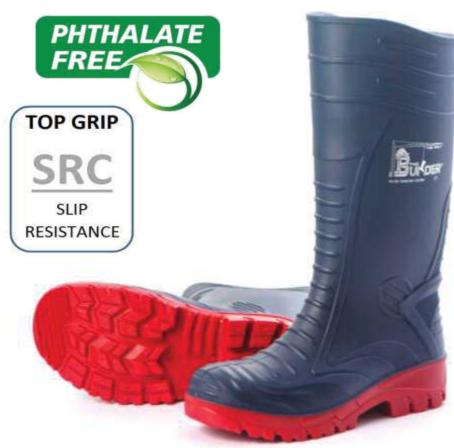

## **Technical Features:**

EU NORM: EN ISO 20345:2011 S5 SRC

UPPER PVCLINING Polyester

SOLE PVC with Nitrile Rubber

S5 = SB(FO) + A + E + P + Water Resistant

SB: Extra large toe cap resistant to

200 j

FO: Resistance to Hydrocarbons

A: Antistatic

E: Shock absorber in the heel area

P: Stainless steel Midsole

SRC Antislip Resistant

this product is also available for Oil&Gas sector with:

- Comfortable insole which grants stability at the base, freshness and antistatic properties.