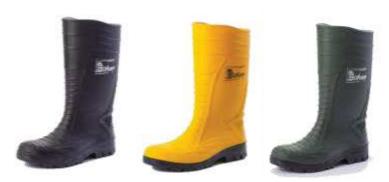

-Mixture with high percentage of nitrile resistant to Animal fats, Vegetable Oils and Acids.

RANGE SIZE: 37 - 48

PACKING: 6 pairs per carton / each pair in polybag